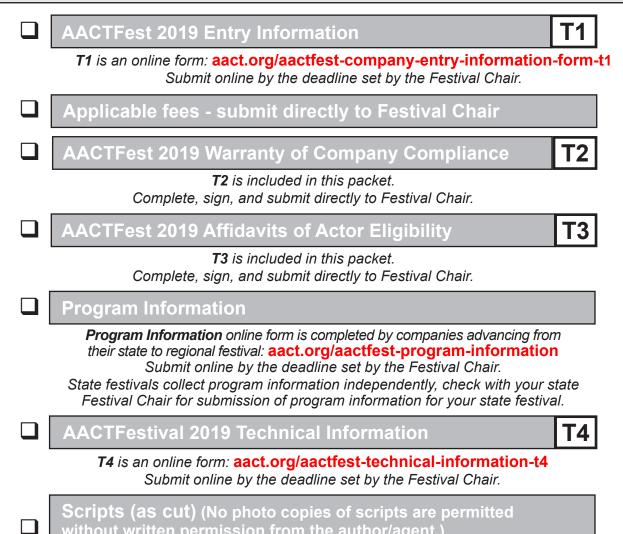

## AACTFest 2019 Form Submission Checklist Forms for Entering Companies

Deadline for submission of forms is set by the Festival Chair. Check with the Festival Chair as to the deadlines for the festival you are entering.

Forms T1 and T4 are online forms that, when completed, will be forwarded to the Festival Chair.

Program Information is an online form completed by companies advancing from their state to regional festival. State festivals collect program information independently, check with your state Festival Chair for submission of program information for your state festival. Please contact the AACT office (817-732-3177) if you are having difficulties with the online forms.

> T2, T3, and Scripts are submitted directly to the Festival Chair. Form T2 and T3 must be filled out in hard copy and include signatures.

without written permission from the author/agent.) Submit directly to Festival Chair